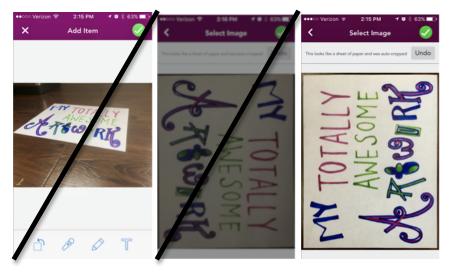

## THINGS TO REMEMBER WHEN DOCUMENTING YOUR WORK...

- MAKE SURE THERE IS GOOD LIGHTING SO YOUR PHOTO IS NOT BLURRY.
- DO NOT TAKE THE PHOTO ON AN ANGLE. BE SURE TO STAND ABOVE YOUR ARTWORK FOR THE BEST POINT OF VIEW.
- BE SURE TO USE THE ENTIRE CAMERA FRAME FOR YOUR WORK- THERE SHOULD BE LITTLE OR NO BACKGROUND SPACE!

A GOOD PHOTO WILL ENSURE THAT EVERYONE CAN APPRECIATE YOUR HARD WORK!